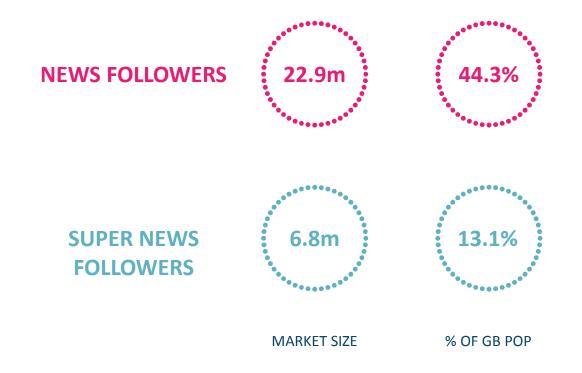

#### **NEWS FOLLOWERS**

(AGREE WITH 2/6 STATEMENTS)

### **SUPER NEWS FOLLOWERS**

(AGREE WITH 4/6 STATEMENTS)

Source: GB TGI 2015 MAGNETIC