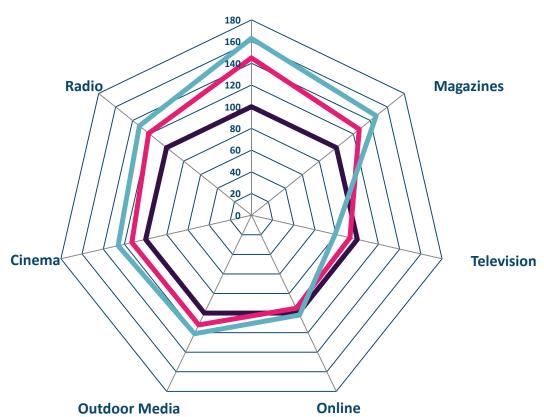

## MEDIA CONSUMPTION

—All Adults

News Followers

Super News Followers

MNQ 1: Heaviest 20% of each media

Source: GB TGI 2015

Base: All Adults 15+ MAGNETIC