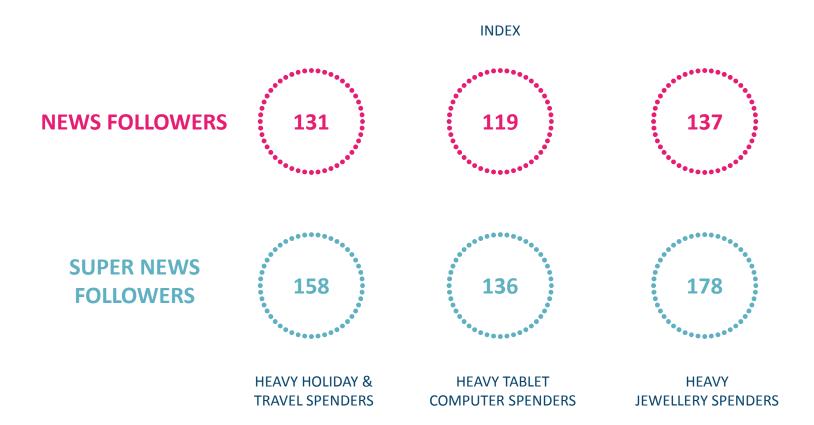

P MAGAZINES – BY INDEX

#### **KEEN TRAVELLERS**

#### **SUPER KEEN TRAVELLERS**

| 1.  | The Week      | 187 | 1.  | Private Eye   | 365 |
|-----|---------------|-----|-----|---------------|-----|
| 2.  | Private Eye   | 180 | 2.  | Autocar       | 271 |
| 3.  | The Garden    | 174 | 3.  | Viz           | 267 |
| 4.  | Golf World    | 168 | 4.  | Q             | 258 |
| 5.  | BBC History   | 165 | 5.  | Golf World    | 254 |
| 6.  | Big Issue     | 165 | 6.  | The Week      | 246 |
| 7.  | New Scientist | 165 | 7.  | The Garden    | 246 |
| 8.  | Mojo          | 164 | 8.  | New Scientist | 241 |
| 9.  | BBC Focus     | 163 | 9.  | Todays Golfer | 240 |
| 10. | Livingetc     | 161 | 10. | Country Life  | 238 |

MAGNETIC Base: All Adults 15+ Source: GB TGI 2015



## ADVERTSING CATEGORIES



Source: GB TGI 2015

MAGNETIC