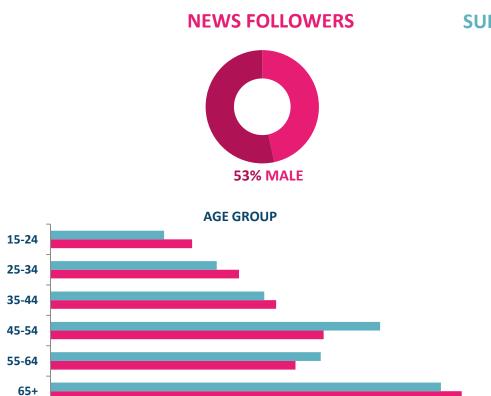

#### **NEWS FOLLOWERS**

(AGREE WITH 2/6 STATEMENTS)

## **DEMOGRAPHIC PROFILE**