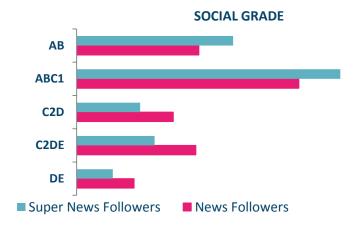

## **DEMOGRAPHIC PROFILE**

#### **SUPER NEWS FOLLOWERS**

Source: GB TGI 2015

Base: All Adults 15+ MAGNETIC